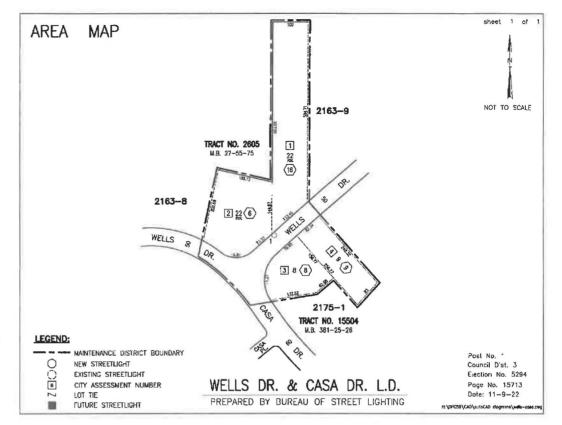

### **PROPERTY and ASSESSMENT DETAILS**

2163-009-016

#### Location:

- County APN:
- Fiscal Year:
- Acreage:
  Land Use:

Dwell Units:

- 2022-23 1.2600 SFR 2
- Current Assessment: \$0.00
- Proposed Assessment: \$201.27 \* (this equates to about \$16.77 per month)